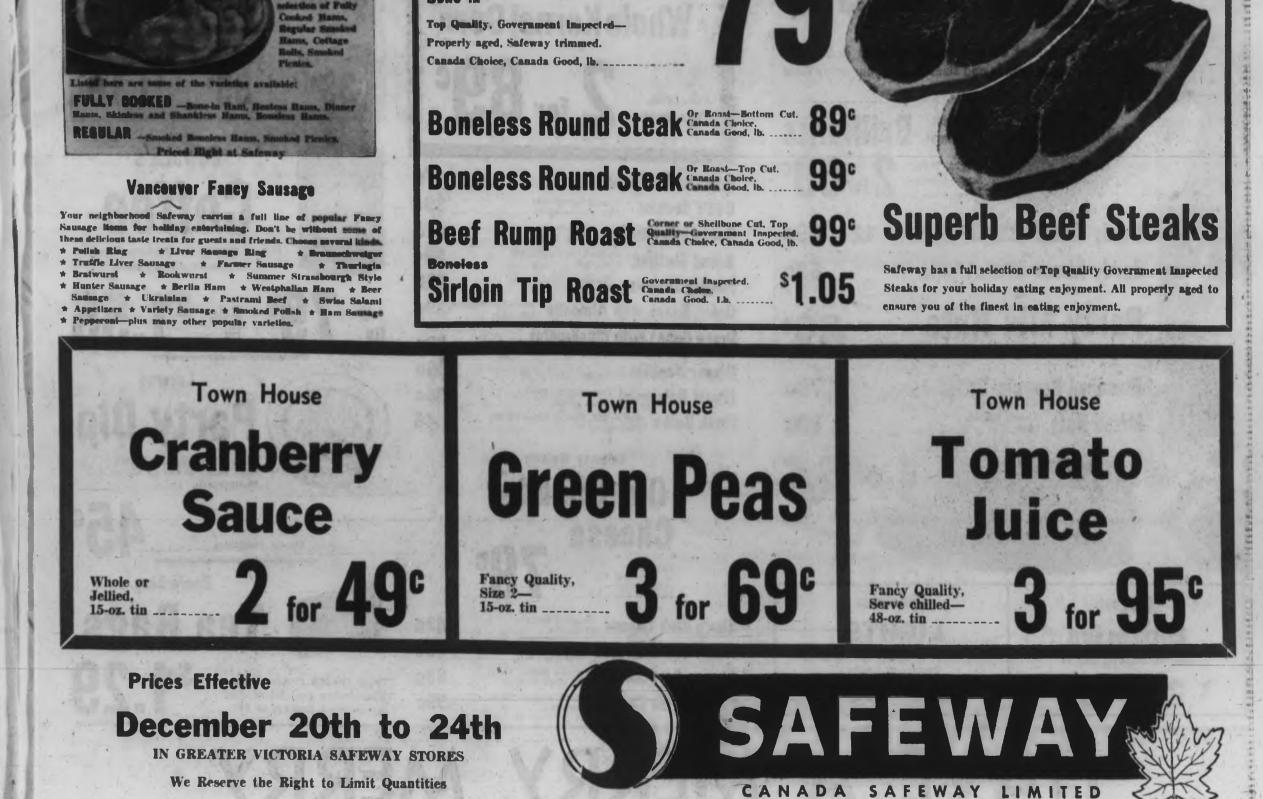

nic by Mrs. S. Raynham.

mail orders promptly filled

also Vancouver



\$225

.......

Amber Massie models a full-length, white matelasse brocade gown of classic simplicity, gracefully gathered and shaped at the back, with a long back-slit for easy walking and waltzing. The matching coat completes this alegant ensemble. See it in our windows this week. One of a kind, of course, and exclusive to Sebastian. Sine 12, \$225

Other gowns from \$50

774 - 778 Fort Street (Four doors west of Blanshard)

## WINTER PATENTS ... they should be new ... they should be fresh in fashion ... they should be something you've never seen before ... we picture three only from our advance spring collection Wind Song" by Jocelk black patent 21.96 "Barcelona" "Madrid **Ingledew's**

749 Yates Street



Bone in



We Reserve the Right to Limit Quantities 14 15 月初 出版的



| AM